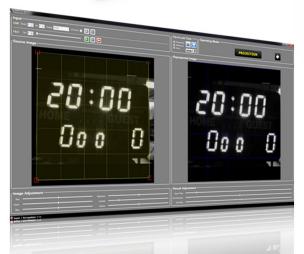

## SCOREOCR

SCOREOCR™ IS THE PREMIER PRODUCT FROM GRAPHICS OUTFITTERS FOR INTEGRATING TIMING, SCORE AND GAME DATA INTO ANY SPORTING EVENT BROADCAST OR STREAM.

UTILIZING OPTICAL CHARACTER RECOGNITION, SCOREOCR™ 'READS' THE CHARACTERS RIGHT OFF THE SCOREBOARD WITH ANY SD OR HD CAMERA, WITH ACCURACY GREATER THAN 1/10TH OF A SECOND!