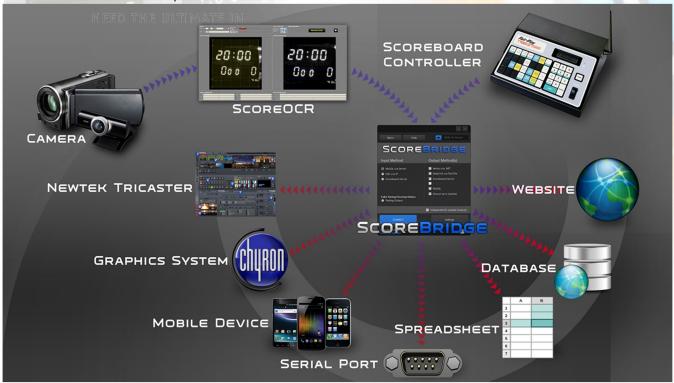

## SET-UP IS FAST, EASY AND INTUITIVE. AVAILABLE IN 1 OR 2 INPUT VERSIONS\*

[DELIVER DATA TO ANY GRAPHICS SYSTEM, HANDHELD DEVICE, WEBSITE, SPREADSHEET OR DATABASE VIA ETHERNET LAN, SERIAL OR IP.]

THE DATASTREAM FROM SCOREOCR™ IS TRANSCODED THROUGH THE INCLUDED SCOREBRIDGE™ APPLICATION, AND DELIVERED TO THE RENDERER OR DISTRIBUTION PLATFORM OF YOUR CHOICE.

DATA CAN BE SENT DIRECTLY TO NEWTEK™ LIVETEXT™ CHYRON™, COMPIX™, SCOREBOX™, TV-GRAPHICS™ AND SPORTS MEDIA™.

WANT TO GIVE YOUR AUDIENCE THE ULTIMATE VIEWING EXPERIENCE? THEN COMBINE SCOREOCR WITH **OUR SPORTS GRAPHICS DESIGN** APPLICATION, SCOREHD.