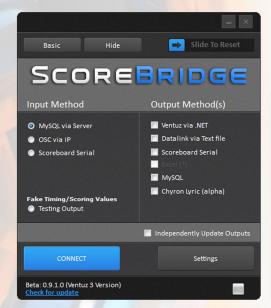

## SET-UP IS FAST, EASY AND INTUITIVE. AVAILABLE IN 1 OR 2 INPUT VERSIONS\*

[DELIVER DATA TO ANY GRAPHICS SYSTEM, HANDHELD DEVICE, WEBSITE, SPREADSHEET OR DATABASE VIA ETHERNET LAN, SERIAL OR IP.]

THE DATASTREAM FROM SCOREOCR™ IS TRANSCODED THROUGH THE INCLUDED SCOREBRIDGE™ APPLICATION, AND DELIVERED TO THE RENDERER OR DISTRIBUTION PLATFORM OF YOUR CHOICE.